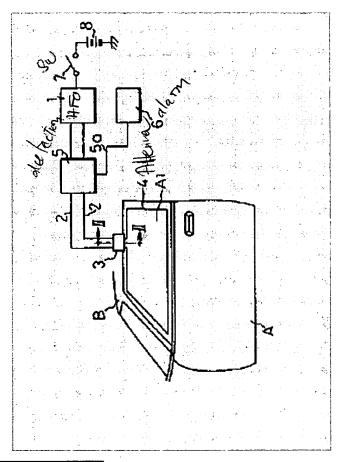

## Abstract of JP60261754

PURPOSE: To effectively prevent the theft in a car by installing an antenna part forming a high-frequency electromagnetic field in the vicinity of a car door and allowing an alarm means to operate by detecting the variation of the impedance of the antenna part. CONSTITUTION: When a driver gets-off from a car, he closes a door A and turns-ON a switch 7 installed into a trunk. Therefore, a highfrequency oscillation circuit 1 starts operation, and the high-frequency electric power is supplied into an antenna part 4. Therefore, a high-frequency electromagnetic field is formed in the vicinity of the car door A. When a man approaches the car door A in this state, the impedance of the antenna part 4 varies. The variation of the impedance is detected by a detecting circuit 5, which transmits an alarm signal 5a to operate an alarm means 6.